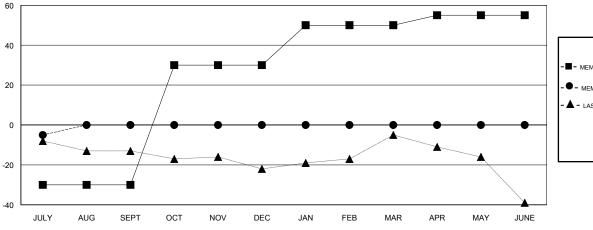

## GOALS AND ACTUAL MEMBERS CUMULATIVE

| DROPPED CLUBS: 0 |   |
|------------------|---|
| DROPPED MEMBERS  |   |
| DECEASED         | 2 |
| CLUB CANCELLED   | 0 |
| OTHER            | 5 |
| TOTAL            | 7 |

### **LOCATION NEW HAMPSHIRE**

**GMT CA** 

| Clubs                 |               |           |               | Members               |                           |                         |                                              |
|-----------------------|---------------|-----------|---------------|-----------------------|---------------------------|-------------------------|----------------------------------------------|
| RESULTS FOR 2018-2019 |               |           |               | RESULTS FOR 2018-2019 |                           |                         |                                              |
| QUARTER               | NEW CLUB GOAL | NEW CLUBS | DROPPED CLUBS | QUARTER               | MEMBER GROWTH NET<br>GOAL | MEMBER GROWTH<br>ACTUAL | DROPPED MEMBERS ACTUAL (including transfers) |
| JULY/AUG/SEPT         | 0             | 0         | 0             | JULY/AUG/SEPT         | -30                       | 3                       | 7                                            |
| OCT/NOV/DEC           | 1             | 0         | 0             | OCT/NOV/DEC           | 60                        | 0                       | 0                                            |
| JAN/FEB/MAR           | 0             | 0         | 0             | JAN/FEB/MAR           | 20                        | 0                       | 0                                            |
| APR/MAY/JUNE          | 1             | 0         | 0             | APR/MAY/JUNE          | 5                         | 0                       | 0                                            |